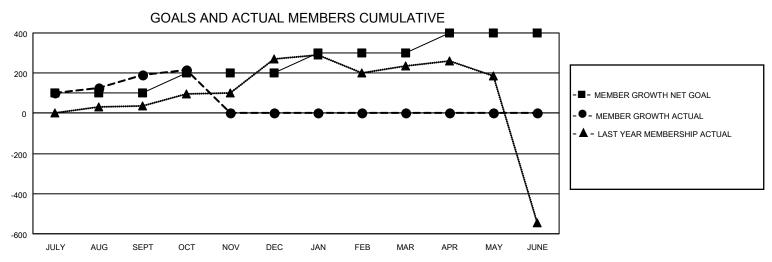

## GOALS AND ACTUAL NEW CLUBS CUMULATIVE

| DROPPED CLUBS: 2 |     | 48 CLUBS OF 135 ADDED 1 OR<br>MORE NEW MEMBERS | GENDER DISTRIBUTION                   |                |  |
|------------------|-----|------------------------------------------------|---------------------------------------|----------------|--|
|                  |     | WORL NEW WEWDERO                               | MALE                                  | 4,096 (61.38%) |  |
|                  |     |                                                | FEMALE 2,577 (38.62%)                 |                |  |
| DROPPED MEMBERS  |     |                                                | NON BINARY                            | 0 (0.00%)      |  |
|                  |     |                                                | PREFER NOT TO ANSWER                  | 0 (0.00%)      |  |
| DECEASED         | 7   |                                                |                                       |                |  |
| CLUB CANCELLED   | 20  | CLICK HERE FOR CUMULATIVE                      | TOTAL FAMILY UNIT MEMBERS             | 4,365          |  |
| OTHER            | 113 | MEMBERSHIP DATA                                |                                       |                |  |
| TOTAL 140        |     |                                                | FAMILY MEMBERS PAYING HALF DUES 2,516 |                |  |
|                  |     |                                                |                                       |                |  |