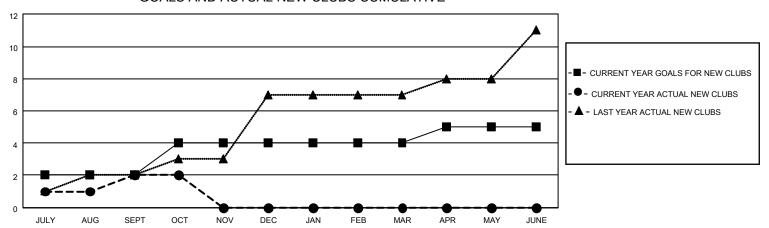

## GOALS AND ACTUAL NEW CLUBS CUMULATIVE

| DROPPED CLUBS: 2 |     | 48 CLUBS OF 135 ADDED 1 OR<br>MORE NEW MEMBERS | GENDER DISTRIBUTION                   |                |  |
|------------------|-----|------------------------------------------------|---------------------------------------|----------------|--|
|                  |     | WORL NEW WEWDERO                               | MALE                                  | 4,096 (61.38%) |  |
|                  |     |                                                | FEMALE 2,577 (38.62%)                 |                |  |
| DROPPED MEMBERS  |     |                                                | NON BINARY                            | 0 (0.00%)      |  |
|                  |     |                                                | PREFER NOT TO ANSWER                  | 0 (0.00%)      |  |
| DECEASED         | 7   |                                                |                                       |                |  |
| CLUB CANCELLED   | 20  | CLICK HERE FOR CUMULATIVE                      | TOTAL FAMILY UNIT MEMBERS             | 4,365          |  |
| OTHER            | 113 | MEMBERSHIP DATA                                |                                       |                |  |
| TOTAL 140        |     |                                                | FAMILY MEMBERS PAYING HALF DUES 2,516 |                |  |
|                  |     |                                                |                                       |                |  |